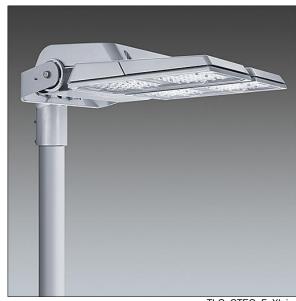

## CiviTEQ

A Extra large size LED road lighting lantern with 120 LEDs driven at 500mA with Narrow Road optic. Electronic, fixed output control gear. Class I electrical, IP66, IK08. Housing: die-cast aluminium, Light grey 150 sanded textured (close to RAL9006). Enclosure: toughened flat glass. Screws: stainless steel, Ecolubric® treated. Supplied with Ø76mm spigot adaptor which can be fitted for post-top (0°/5°/10° tilt) or side-entry (-20°/-15°/-10°/-5°/0° tilt). Driver programmed for constant light output. Complete with 4000K LED. Surge protection: 10kV single pulse common mode and 8kV multipulse common mode and 6kV multipulse differential mode. If permanent DALI system is connected, 6kV multipulse common and differential mode.