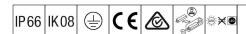

## CiviTEQ

A Extra large size LED road lighting lantern with 120 LEDs driven at 500mA with Narrow Road optic. Electronic, fixed output control gear. Class I electrical, IP66, IK08. Housing: die-cast aluminium, Light grey 150 sanded textured (close to RAL9006). Enclosure: toughened flat glass. Screws: stainless steel, Ecolubric® treated. Supplied with Ø76mm spigot adaptor which can be fitted for post-top (0°/5°/10° tilt) or side-entry (-20°/-15°/-10°/-5°/0° tilt). Driver programmed for constant light output. Complete with 4000K LED. Surge protection: 10kV single pulse common mode and 8kV multipulse common mode and 6kV multipulse differential mode. If permanent DALI system is connected, 6kV multipulse common and differential mode.