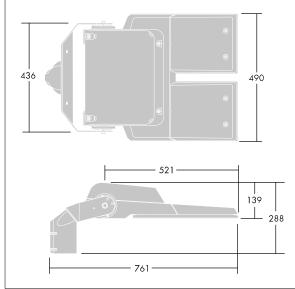

Dimensions: 761 x 490 x 139 mm Luminaire input power: 177 W Luminaire luminous flux: 28665 lm Luminaire efficacy: 162 lm/W

Weight: 20.1 kg Scx: 0.063 m<sup>2</sup>

TLG CTEQ F XL.jpg

TLG\_CETQ\_M\_CQ XL.wmf