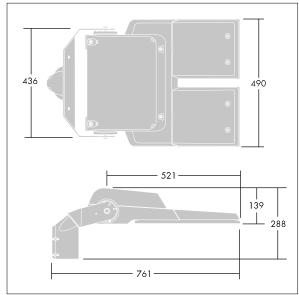

Dimensions: 761 x 490 x 139 mm Luminaire input power: 177 W Luminaire luminous flux: 28982 lm Luminaire efficacy: 164 lm/W

Weight: 20.1 kg Scx: 0.063 m<sup>2</sup>

TLG\_CTEQ\_F\_XL.jpg

TLG\_CETQ\_M\_CQ XL.wmf