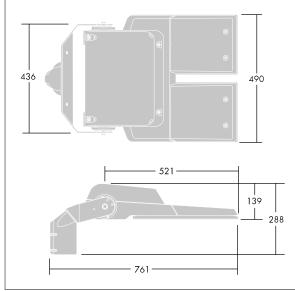

Dimensions: 761 x 490 x 139 mm Luminaire input power: 249 W Luminaire luminous flux: 38016 lm Luminaire efficacy: 153 lm/W

Weight: 20.1 kg Scx: 0.063 m<sup>2</sup>

TLG CTEQ F XL.jpg

TLG\_CETQ\_M\_CQ XL.wmf