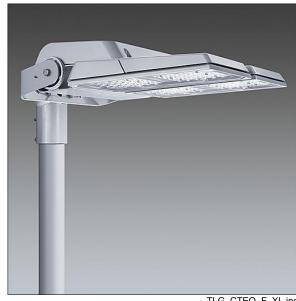

## CiviTEQ

A Extra large size LED road lighting lantern with 120 LEDs driven at 700mA with Narrow Road optic. Electronic, fixed output control gear. Class I electrical, IP66, IK08. Housing: die-cast aluminium, Light grey 150 sanded textured (close to RAL9006). Enclosure: toughened flat glass. Screws: stainless steel, Ecolubric® treated. Supplied with Ø76mm spigot adaptor which can be fitted for post-top (0°/5°/10° tilt) or side-entry (-20°/-15°/-10°/-5°/0° tilt). Driver programmed for constant light output. Complete with 4000K LED. Surge protection: 10kV single pulse common mode and 8kV multipulse common mode and 6kV multipulse differential mode. If permanent DALI system is connected, 6kV multipulse common and differential mode.

Dimensions: 761 x 490 x 139 mm Luminaire input power: 249 W Luminaire luminous flux: 38016 lm Luminaire efficacy: 153 lm/W

Weight: 20.1 kg Scx: 0.063 m<sup>2</sup>

TLG CTEQ F XL.jpg

TLG\_CETQ\_M\_CQ XL.wmf