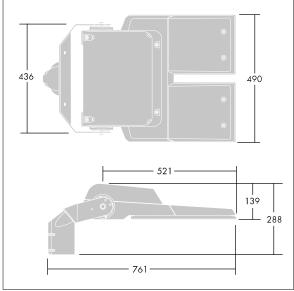

Dimensions: 761 x 490 x 139 mm Luminaire input power: 249 W Luminaire luminous flux: 38436 lm Luminaire efficacy: 154 lm/W

Weight: 20.1 kg Scx: 0.063 m<sup>2</sup>

TLG CTEQ F XL.jpg

TLG\_CETQ\_M\_CQ XL.wmf