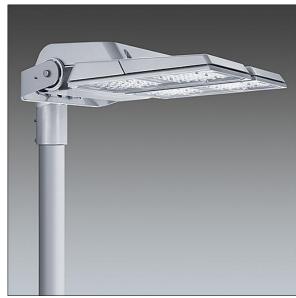

## CiviTEQ

A size LED road lighting lantern with 120 LEDs driven at 700mA with Road & Comfort optic. Electronic, fixed output control gear. Class I electrical, IP66, IK08. Housing: diecast aluminium, Light grey 150 sanded textured (close to RAL9006). Enclosure: toughened flat glass. Screws: stainless steel, Ecolubric® treated. Supplied with Ø76mm spigot adaptor which can be fitted for post-top (0°/5°/10° tilt) or side-entry (-20°/-15°/-10°/-5°/0° tilt). Driver programmed for constant light output. Complete with 4000K LED. Surge protection: 10kV single pulse common mode and 8kV multipulse common mode and 6kV multipulse differential mode. If permanent DALI system is connected, 6kV multipulse common and differential mode.