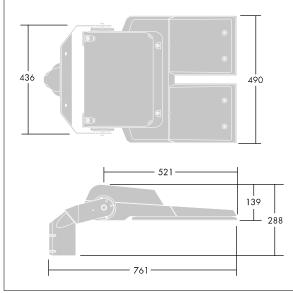

Dimensions: 761 x 490 x 139 mm Luminaire input power: 249 W Luminaire luminous flux: 38436 lm Luminaire efficacy: 154 lm/W

Weight: 20.1 kg Scx: 0.063 m<sup>2</sup>

TLG CTEQ F XL.jpg

TLG\_CETQ\_M\_CQ XL.wmf