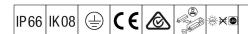

## CiviTEQ

A size LED road lighting lantern with 120 LEDs driven at 700mA with Road & Comfort optic. Electronic, fixed output control gear. Class I electrical, IP66, IK08. Housing: diecast aluminium, Light grey 150 sanded textured (close to RAL9006). Enclosure: toughened flat glass. Screws: stainless steel, Ecolubric® treated. Supplied with Ø76mm spigot adaptor which can be fitted for post-top (0°/5°/10° tilt) or side-entry (-20°/-15°/-10°/-5°/0° tilt). Equipped with Nema photocell socket. Complete with 4000K LED. Surge protection: 10kV single pulse common mode and 8kV multipulse common mode and 6kV multipulse differential mode. If permanent DALI system is connected, 6kV multipulse common and differential mode.