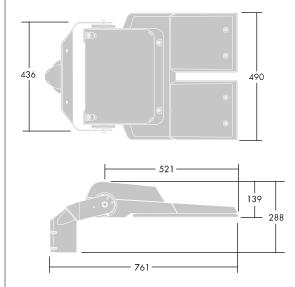

Dimensions: 761 x 490 x 139 mm Luminaire input power: 149 W Luminaire luminous flux: 25058 lm Luminaire efficacy: 168 lm/W

Weight: 20.1 kg Scx: 0.063 m<sup>2</sup>

TLG CTEQ F XL.jpg

TLG\_CETQ\_M\_CQ XL.wmf