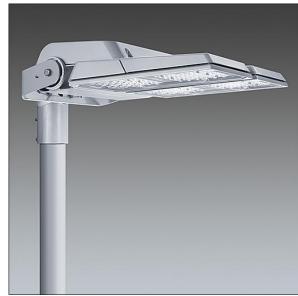

## CiviTEQ

A Extra large size LED road lighting lantern with 144 LEDs driven at 350mA with Narrow Road optic. Electronic, fixed output control gear. Class I electrical, IP66, IK08. Housing: die-cast aluminium, Light grey 150 sanded textured (close to RAL9006). Enclosure: toughened flat glass. Screws: stainless steel, Ecolubric® treated. Supplied with Ø76mm spigot adaptor which can be fitted for post-top (0°/5°/10° tilt) or side-entry (-20°/-15°/-10°/-5°/0° tilt). Driver programmed for constant light output. Complete with 4000K LED. Surge protection: 10kV single pulse common mode and 8kV multipulse common mode and 6kV multipulse differential mode. If permanent DALI system is connected, 6kV multipulse common and differential mode.