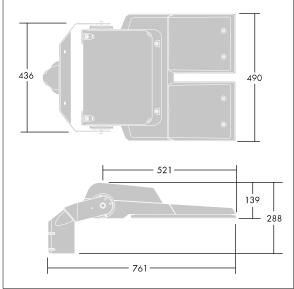

Dimensions: 761 x 490 x 139 mm Luminaire input power: 149 W Luminaire luminous flux: 25058 lm Luminaire efficacy: 168 lm/W

Weight: 20.1 kg Scx: 0.063 m<sup>2</sup>

TLG CTEQ F XL.jpg

TLG\_CETQ\_M\_CQ XL.wmf