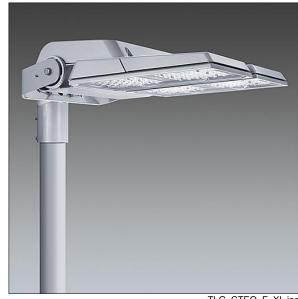

## CiviTEQ

A Extra large size LED road lighting lantern with 144 LEDs driven at 350mA with Narrow Road optic. Electronic, fixed output control gear. Class I electrical, IP66, IK08. Housing: die-cast aluminium, Light grey 150 sanded textured (close to RAL9006). Enclosure: toughened flat glass. Screws: stainless steel, Ecolubric® treated. Supplied with Ø76mm spigot adaptor which can be fitted for post-top (0°/5°/10° tilt) or side-entry (-20°/-15°/-10°/-5°/0° tilt). Driver programmed for constant light output. Complete with 4000K LED. Surge protection: 10kV single pulse common mode and 8kV multipulse common mode and 6kV multipulse differential mode. If permanent DALI system is connected, 6kV multipulse common and differential mode.

Dimensions: 761 x 490 x 139 mm Luminaire input power: 149 W Luminaire luminous flux: 25058 lm Luminaire efficacy: 168 lm/W

Weight: 20.1 kg Scx: 0.063 m<sup>2</sup>

TLG CTEQ F XL.jpg

TLG\_CETQ\_M\_CQ XL.wmf