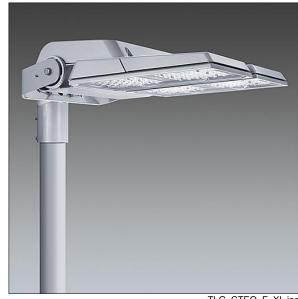

## CiviTEQ

A Extra large size LED road lighting lantern with 144 LEDs driven at 350mA with Narrow Road optic. Electronic, fixed output control gear. Class I electrical, IP66, IK08. Housing: die-cast aluminium, Light grey 150 sanded textured (close to RAL9006). Enclosure: toughened flat glass. Screws: stainless steel, Ecolubric® treated. Supplied with Ø76mm spigot adaptor which can be fitted for post-top (0°/5°/10° tilt) or side-entry (-20°/-15°/-10°/-5°/0° tilt). Equipped with Nema photocell socket. Complete with 4000K LED. Surge protection: 10kV single pulse common mode and 8kV multipulse common mode and 6kV multipulse differential mode. If permanent DALI system is connected, 6kV multipulse common and differential mode.