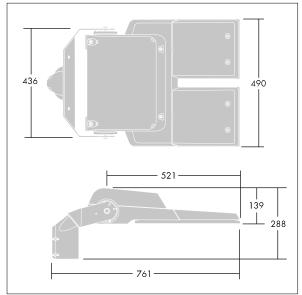

Dimensions: 761 x 490 x 139 mm Luminaire input power: 149 W Luminaire luminous flux: 25336 lm Luminaire efficacy: 170 lm/W

Weight: 20.1 kg Scx: 0.063 m<sup>2</sup>

TLG\_CTEQ\_F\_XL.jpg

TLG\_CETQ\_M\_CQ XL.wmf