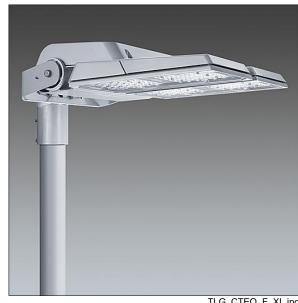

Dimensions: 761 x 490 x 139 mm Luminaire input power: 149 W Luminaire luminous flux: 25336 lm Luminaire efficacy: 170 lm/W

Weight: 20.1 kg Scx: 0.063 m<sup>2</sup>

TLG\_CTEQ\_F\_XL.jpg

TLG\_CETQ\_M\_CQ XL.wmf