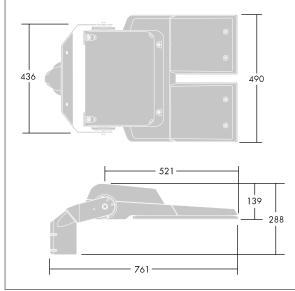

Dimensions: 761 x 490 x 139 mm Luminaire input power: 149 W Luminaire luminous flux: 25336 lm Luminaire efficacy: 170 lm/W

Weight: 20.1 kg Scx: 0.063 m<sup>2</sup>

TLG CTEQ F XL.jpg

TLG\_CETQ\_M\_CQ XL.wmf