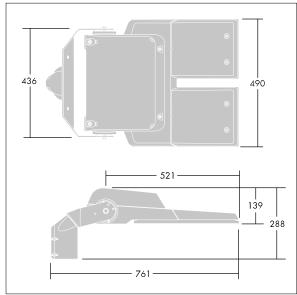

Dimensions: 761 x 490 x 139 mm Luminaire input power: 297 W Luminaire luminous flux: 45654 lm Luminaire efficacy: 154 lm/W

Weight: 20.1 kg Scx: 0.063 m<sup>2</sup>

TLG\_CTEQ\_F\_XL.jpg

TLG\_CETQ\_M\_CQ XL.wmf