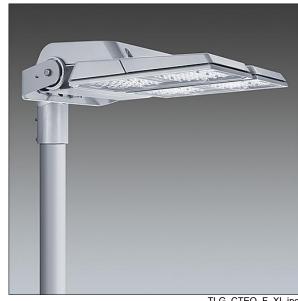

Dimensions: 761 x 490 x 139 mm Luminaire input power: 297 W Luminaire luminous flux: 45654 lm Luminaire efficacy: 154 lm/W

Weight: 20.1 kg Scx: 0.063 m<sup>2</sup>

TLG CTEQ F XL.jpg

TLG\_CETQ\_M\_CQ XL.wmf