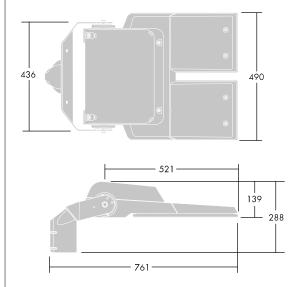

Dimensions: 761 x 490 x 139 mm Luminaire input power: 297 W Luminaire luminous flux: 45654 lm Luminaire efficacy: 154 lm/W

Weight: 20.1 kg Scx: 0.063 m<sup>2</sup>

TLG CTEQ F XL.jpg

TLG\_CETQ\_M\_CQ XL.wmf