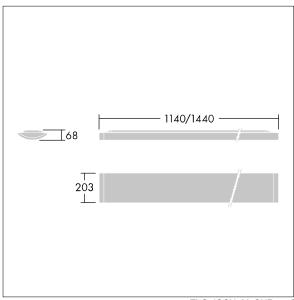

Dimensions: 1140 x 210 x 70 mm Luminaire input power: 40 W Luminaire luminous flux: 4000 lm Luminaire efficacy: 100 lm/W

weight: 4.1 kg

TLG\_IQSU\_M\_SUR.wmf

This product contains a light source of energy efficiency class C.