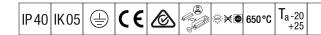

## IQ Wave SP

A lightweight, Surface mounted, LED luminaire with MV Tech optic. Electronic, DALI dimmable control gear. Class I electrical, IP40, IK05. Body, diffuser, frame and endcaps: polycarbonate finished in white (close to RAL9016). Gear tray: pre-coated white steel. Complete with 4000K LED