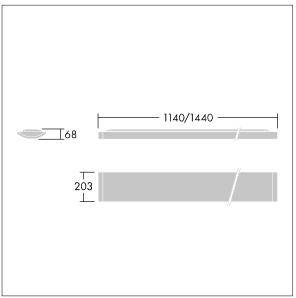

Dimensions: 1440 x 210 x 70 mm Luminaire input power: 35 W Luminaire luminous flux: 4000 lm Luminaire efficacy: 114 lm/W

weight: 5 kg

TLG\_IQSU\_M\_SUR.wmf

This product contains a light source of energy efficiency class D.