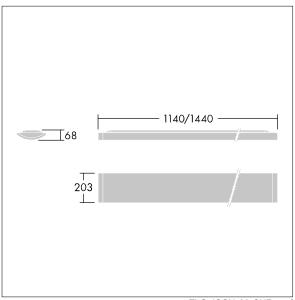

Dimensions: 1440 x 210 x 70 mm Luminaire input power: 61 W Luminaire luminous flux: 6700 lm Luminaire efficacy: 110 lm/W

weight: 5 kg

TLG\_IQSU\_M\_SUR.wmf

This product contains a light source of energy efficiency class D.