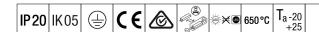

## IQ Wave SP

A lightweight, Suspended, LED luminaire with MV Tech optic. Electronic, DALI dimmable control gear. Class I electrical, IP20, IK05. Body, diffuser, frame and endcaps: polycarbonate finished in white (close to RAL9016). Gear tray: pre-coated white steel. Fitted with 5 core cable of 2, 5m length. Suspension wires included. Ceiling rose to be ordered separately. Complete with 4000K LED