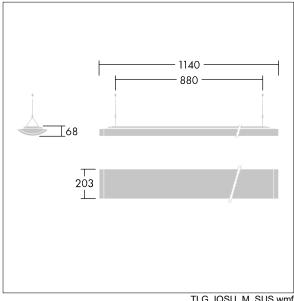

Dimensions: 1140 x 210 x 70 mm Luminaire input power: 40 W Luminaire luminous flux: 4250 lm Luminaire efficacy: 106 lm/W

weight: 4.4 kg

TLG\_IQSU\_M\_SUS.wmf

This product contains a light source of energy efficiency class C.