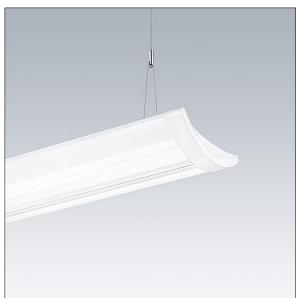

## IQ Wave SP

A lightweight, Suspended, LED luminaire with MV Tech optic. Electronic, DALI dimmable control gear. Class I electrical, IP20, IK05. Body, diffuser, frame and endcaps: polycarbonate finished in white (close to RAL9016). Gear tray: pre-coated white steel. Fitted with 5 core cable of 2, 5m length. Suspension wires included. Ceiling rose to be ordered separately. Complete with 3000K LED

Dimensions: 1140 x 210 x 70 mm Luminaire input power: 42 W Luminaire luminous flux: 4600 lm Luminaire efficacy: 110 lm/W weight: 4.4 kg

TLG\_IQSU\_F\_SUS\_PDB.jpg

TLG\_IQSU\_M\_SUS.wmf

This product contains a light source of energy efficiency class D.