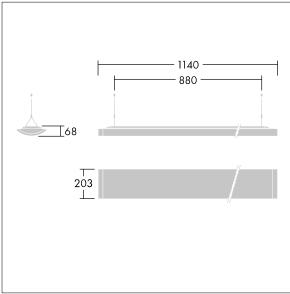

Dimensions: 1140 x 210 x 70 mm Luminaire input power: 42 W Luminaire luminous flux: 4600 lm Luminaire efficacy: 110 lm/W weight: 4.4 kg

TLG\_IQSU\_F\_SUS\_PDB.jpg

TLG\_IQSU\_M\_SUS.wmf

This product contains a light source of energy efficiency class D.