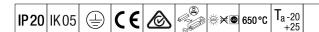

## IQ Wave SP

A lightweight, Suspended, LED luminaire with MV Tech optic. Electronic, DALI dimmable control gear. Class I electrical, IP20, IK05. Body, diffuser, frame and endcaps: polycarbonate finished in white (close to RAL9016). Gear tray: pre-coated white steel. Fitted with 5 core cable of 2, 5m length. Suspension wires included. Ceiling rose to be ordered separately. Complete with 3000K LED