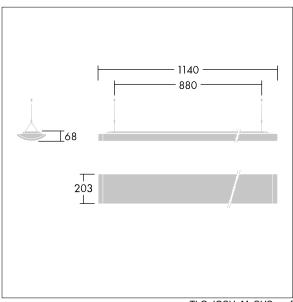

Dimensions: 1140 x 210 x 70 mm Luminaire input power: 42 W Luminaire luminous flux: 4600 lm Luminaire efficacy: 110 lm/W

weight: 4.4 kg

TLG\_IQSU\_M\_SUS.wmf

This product contains a light source of energy efficiency class D.