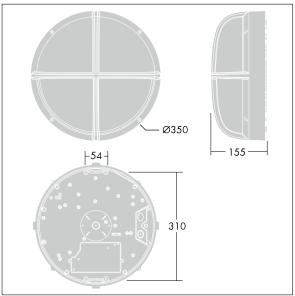

Dimensions: Ø340 x 155 mm Luminaire input power: 16 W

Weight: 3.47 kg

TLG\_EYKN\_M\_LGE.wmf

This product contains a light source of energy efficiency class C.

All values marked with an \* are rated values. Thorn uses tried and tested components from leading suppliers, however there may be isolated instances of technology-related failures of individual LEDs during the rated product lifetime. International standards set the tolerance in initial flux and connected load at ±10%. Unless stated otherwise, the values apply to an ambient temperature of 25°C.