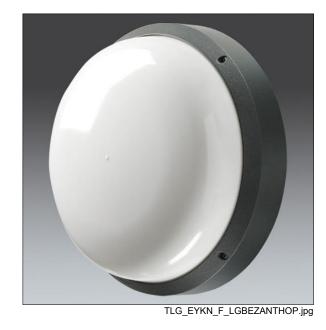

## EyeKon LED

Round, impact resistant LED bulkhead luminaire. Electronic, DALI dimmable control gear. Class I electrical, IP65, IK10. Body: large size, die-cast aluminium (LM6), powder coated silver grey. Diffuser: opal polycarbonate with die-cast aluminium bezel feature. Electrical connection via 5 x 2 x 2.5mm² terminal block. Complete with 4000K LED