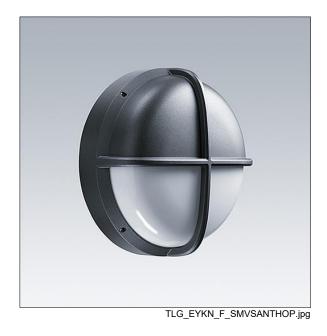

## EyeKon LED

Round, impact resistant LED bulkhead luminaire. Electronic, fixed output control gear with 3 hour, Self/DALI Addressable test, emergency lighting circuit. Class I electrical, IP65, IK10. Body: small size, die-cast aluminium (LM6), powder coated anthracite. Diffuser: opal polycarbonate with die-cast aluminium visor feature. Electrical connection via 6 x 2 x 2.5mm² terminal block. Complete with 4000K LED