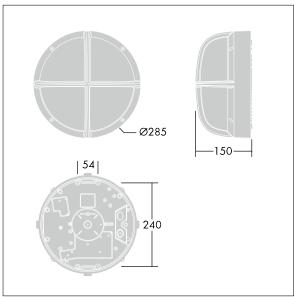

Dimensions: Ø285 x 150 mm Luminaire input power: 11 W

Weight: 3.58 kg

TLG\_EYKN\_M\_SML.wmf

This product contains a light source of energy efficiency class C.

All values marked with an \* are rated values. Thorn uses tried and tested components from leading suppliers, however there may be isolated instances of technology-related failures of individual LEDs during the rated product lifetime. International standards set the tolerance in initial flux and connected load at ±10%. Unless stated otherwise, the values apply to an ambient temperature of 25°C.