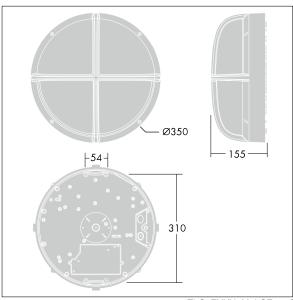

Dimensions: Ø340 x 155 mm Luminaire input power: 16 W

Weight: 3.36 kg

TLG\_EYKN\_M\_LGE.wmf

This product contains a light source of energy efficiency class C.

All values marked with an \* are rated values. Thorn uses tried and tested components from leading suppliers, however there may be isolated instances of technology-related failures of individual LEDs during the rated product lifetime. International standards set the tolerance in initial flux and connected load at ±10%. Unless stated otherwise, the values apply to an ambient temperature of 25°C.