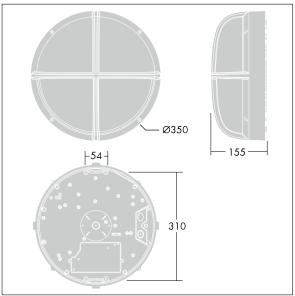

Dimensions: Ø340 x 155 mm Luminaire input power: 16 W

Weight: 3.36 kg

TLG\_EYKN\_M\_LGE.wmf

This product contains a light source of energy efficiency class C.

All values marked with an \* are rated values. Thorn uses tried and tested components from leading suppliers, however there may be isolated instances of technology-related failures of individual LEDs during the rated product lifetime. International standards set the tolerance in initial flux and connected load at ±10%. Unless stated otherwise, the values apply to an ambient temperature of 25°C.