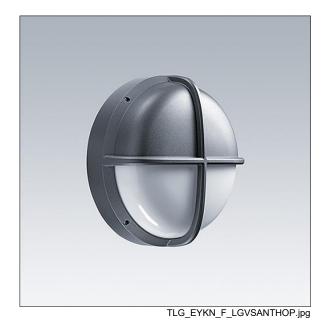

## EyeKon LED

Round, impact resistant LED bulkhead luminaire. Electronic, DALI dimmable control gear with 3 hour, Self/DALI Addressable test, emergency lighting circuit. Class I electrical, IP65, IK10. Body: large size, die-cast aluminium (LM6), powder coated anthracite. Diffuser: opal polycarbonate with die-cast aluminium visor feature. Electrical connection via 6 x 2 x 2.5mm² terminal block. Complete with 4000K LED