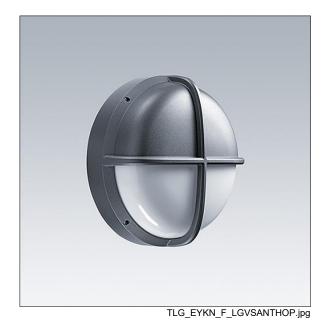

## EyeKon LED

Round, impact resistant LED bulkhead luminaire. Electronic, fixed output control gear. Class I electrical, IP65, IK10. Body: large size, die-cast aluminium (LM6), powder coated anthracite. Diffuser: opal polycarbonate with die-cast aluminium visor feature. Electrical connection via 4 x 2 x 2.5mm² terminal block. With integral motion sensor for corridor function control (master). Complete with 4000K I FD