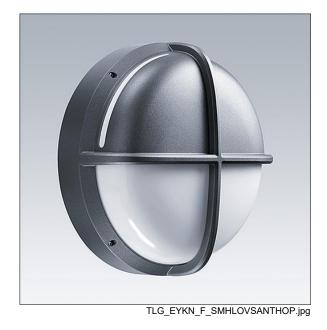

## EyeKon LED

Round, impact resistant LED bulkhead luminaire. Electronic, fixed output control gear. Class I electrical, IP65, IK10. Body: small size, die-cast aluminium (LM6), powder coated silver grey. Diffuser: opal polycarbonate with die-cast aluminium halo-visor feature. Electrical connection via 4 x 2 x 2.5mm² terminal block. With integral motion sensor for on/off control. Complete with 3000K LED