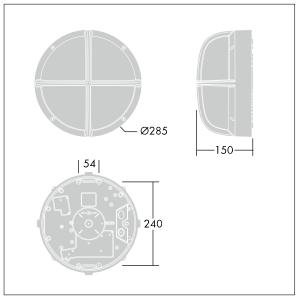

Dimensions: Ø285 x 150 mm Luminaire input power: 7 W

Weight: 2.6 kg

TLG\_EYKN\_M\_SML.wmf

This product contains a light source of energy efficiency class C.

All values marked with an \* are rated values. Thorn uses tried and tested components from leading suppliers, however there may be isolated instances of technology-related failures of individual LEDs during the rated product lifetime. International standards set the tolerance in initial flux and connected load at ±10%. Unless stated otherwise, the values apply to an ambient temperature of 25°C.