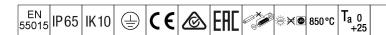

## EyeKon LED

Round, impact resistant LED bulkhead luminaire. Electronic, fixed output control gear with 3 hour, Self/DALI Addressable test, emergency lighting circuit. Class I electrical, IP65, IK10. Body: large size, die-cast aluminium (LM6), powder coated silver grey. Diffuser: opal polycarbonate with die-cast aluminium visor feature. Electrical connection via 6 x 2 x 2.5mm² terminal block. With integral motion sensor for on/off control. Complete with 4000K LED