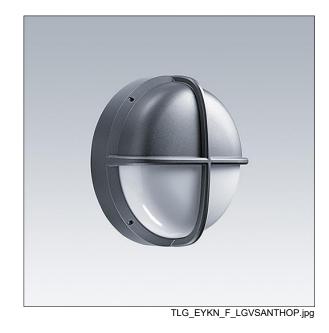

## EyeKon LED

Round, impact resistant LED bulkhead luminaire. Electronic, fixed output control gear with 3 hour, Self/DALI Addressable test, emergency lighting circuit. Class I electrical, IP65, IK10. Body: large size, die-cast aluminium (LM6), powder coated silver grey. Diffuser: opal polycarbonate with die-cast aluminium visor feature. Electrical connection via 6 x 2 x 2.5mm² terminal block. With integral motion sensor for on/off control. Complete with 4000K LED