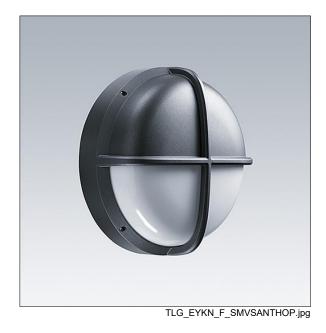

## EyeKon LED

Round, impact resistant LED bulkhead luminaire. Electronic, fixed output control gear. Class I electrical, IP65, IK10. Body: small size, die-cast aluminium (LM6), powder coated silver grey. Diffuser: opal polycarbonate with die-cast aluminium visor feature. Electrical connection via 3 x 2 x 2.5mm² terminal block. Complete with 3000K LED