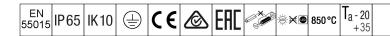

## EyeKon LED

Round, impact resistant LED bulkhead luminaire. Electronic, fixed output control gear. Class I electrical, IP65, IK10. Body: small size, die-cast aluminium (LM6), powder coated silver grey. Diffuser: opal polycarbonate with die-cast aluminium visor feature. Electrical connection via 3 x 2 x 2.5mm² terminal block. Complete with 3000K LED