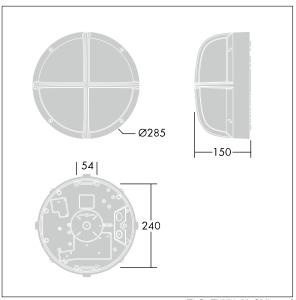

Dimensions: Ø285 x 150 mm Luminaire input power: 7 W

Weight: 2.5 kg

TLG\_EYKN\_M\_SML.wmf

This product contains a light source of energy efficiency class C.

All values marked with an \* are rated values. Thorn uses tried and tested components from leading suppliers, however there may be isolated instances of technology-related failures of individual LEDs during the rated product lifetime. International standards set the tolerance in initial flux and connected load at ±10%. Unless stated otherwise, the values apply to an ambient temperature of 25°C.