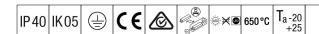

## IQ Wave SP

A lightweight, Surface mounted, LED luminaire with MV Tech optic. Electronic, fixed output control gear. Class I electrical, IP40, IK05. Body, diffuser, frame and endcaps: polycarbonate finished in white (close to RAL9016). Gear tray: pre-coated white steel. Complete with 4000K LED