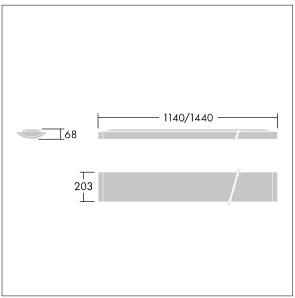

Dimensions: 1140 x 210 x 70 mm Luminaire input power: 22 W Luminaire luminous flux: 2600 lm Luminaire efficacy: 118 lm/W

weight: 4 kg

TLG\_IQSU\_M\_SUR.wmf

This product contains a light source of energy efficiency class C.