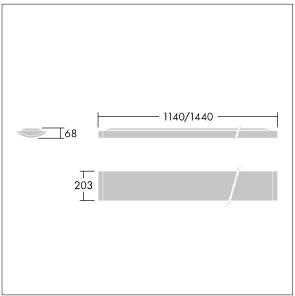

Dimensions: 1140 x 210 x 70 mm Luminaire input power: 22 W Luminaire luminous flux: 2600 lm Luminaire efficacy: 118 lm/W

weight: 4 kg

TLG\_IQSU\_M\_SUR.wmf

This product contains a light source of energy efficiency class C.