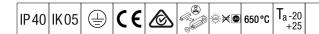

## IQ Wave SP

A lightweight, Surface mounted, LED luminaire with MV Tech optic. Electronic, fixed output control gear. Class I electrical, IP40, IK05. Body, diffuser, frame and endcaps: polycarbonate finished in white (close to RAL9016). Gear tray: pre-coated white steel. Complete with 4000K LED