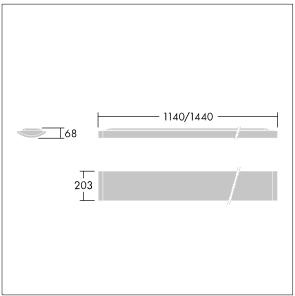

Dimensions: 1140 x 210 x 70 mm Luminaire input power: 40 W Luminaire luminous flux: 4000 lm Luminaire efficacy: 100 lm/W

weight: 4 kg

TLG\_IQSU\_M\_SUR.wmf

This product contains a light source of energy efficiency class C.