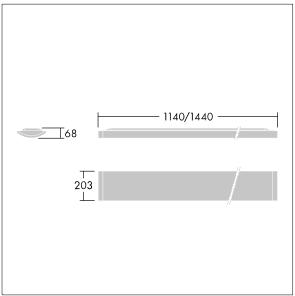

Dimensions: 1140 x 210 x 70 mm Luminaire input power: 40 W Luminaire luminous flux: 4250 lm Luminaire efficacy: 106 lm/W

weight: 4 kg

TLG\_IQSU\_M\_SUR.wmf

This product contains a light source of energy efficiency class C.