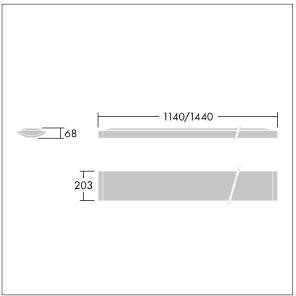

Dimensions: 1140 x 210 x 70 mm Luminaire input power: 40 W Luminaire luminous flux: 4250 lm Luminaire efficacy: 106 lm/W

weight: 4 kg

TLG\_IQSU\_M\_SUR.wmf

This product contains a light source of energy efficiency class C.