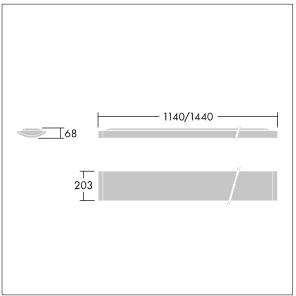

Dimensions: 1440 x 210 x 70 mm Luminaire input power: 35 W Luminaire luminous flux: 4000 lm Luminaire efficacy: 114 lm/W

weight: 4.9 kg

TLG\_IQSU\_M\_SUR.wmf

This product contains a light source of energy efficiency class D.