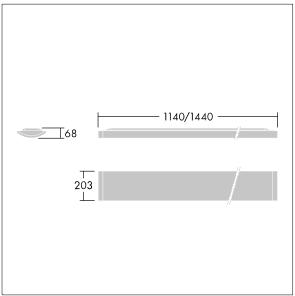

Dimensions: 1440 x 210 x 70 mm Luminaire input power: 61 W Luminaire luminous flux: 6250 lm Luminaire efficacy: 102 lm/W

weight: 4.9 kg

TLG\_IQSU\_M\_SUR.wmf

This product contains a light source of energy efficiency class D.