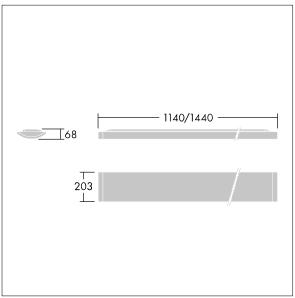

Dimensions: 1440 x 210 x 70 mm Luminaire input power: 61 W Luminaire luminous flux: 6700 lm Luminaire efficacy: 110 lm/W

weight: 4.9 kg

TLG\_IQSU\_M\_SUR.wmf

This product contains a light source of energy efficiency class D.