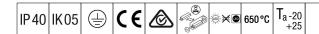

## IQ Wave SP

A lightweight, Surface mounted, LED luminaire with MV Tech optic. Electronic, fixed output control gear. Class I electrical, IP40, IK05. Body, diffuser, frame and endcaps: polycarbonate finished in white (close to RAL9016). Gear tray: pre-coated white steel. Complete with 4000K LED

Dimensions: 1440 x 210 x 70 mm Luminaire input power: 61 W Luminaire luminous flux: 6700 lm Luminaire efficacy: 110 lm/W

weight: 4.9 kg

TLG\_IQSU\_M\_SUR.wmf

This product contains a light source of energy efficiency class D.