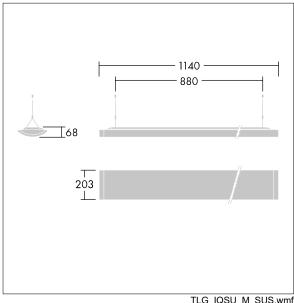

Dimensions: 1140 x 210 x 70 mm Luminaire input power: 22 W Luminaire luminous flux: 2600 lm Luminaire efficacy: 118 lm/W

weight: 4.3 kg

TLG\_IQSU\_M\_SUS.wmf

This product contains a light source of energy efficiency class C.