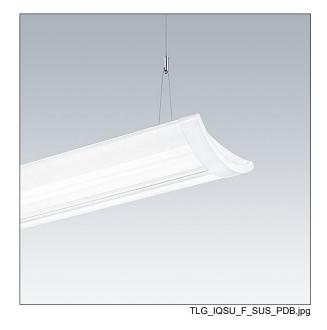

## IQ Wave SP

A lightweight, Suspended, LED luminaire with MV Tech optic. Electronic, fixed output control gear. Class I electrical, IP20, IK05. Body, diffuser, frame and endcaps: polycarbonate finished in white (close to RAL9016). Gear tray: pre-coated white steel. Fitted with 3 core cable of 2, 5m length. Suspension wires included. Ceiling rose to be ordered separately. Complete with 4000K LED

Dimensions: 1140 x 210 x 70 mm Luminaire input power: 22 W Luminaire luminous flux: 2600 lm Luminaire efficacy: 118 lm/W

weight: 4.3 kg

TLG\_IQSU\_M\_SUS.wmf

This product contains a light source of energy efficiency class C.