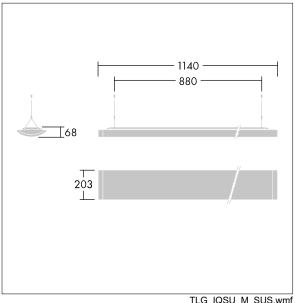

Dimensions: 1140 x 210 x 70 mm Luminaire input power: 22 W Luminaire luminous flux: 2600 lm Luminaire efficacy: 118 lm/W

weight: 4.3 kg

TLG\_IQSU\_M\_SUS.wmf

This product contains a light source of energy efficiency class C.