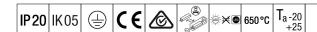

## IQ Wave SP

A lightweight, Suspended, LED luminaire with MV Tech optic. Electronic, fixed output control gear. Class I electrical, IP20, IK05. Body, diffuser, frame and endcaps: polycarbonate finished in white (close to RAL9016). Gear tray: pre-coated white steel. Fitted with 3 core cable of 2, 5m length. Suspension wires included. Ceiling rose to be ordered separately. Complete with 4000K LED