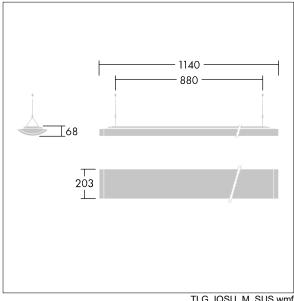

Dimensions: 1140 x 210 x 70 mm Luminaire input power: 40 W Luminaire luminous flux: 4250 lm Luminaire efficacy: 106 lm/W

weight: 4.3 kg

TLG\_IQSU\_M\_SUS.wmf

This product contains a light source of energy efficiency class C.