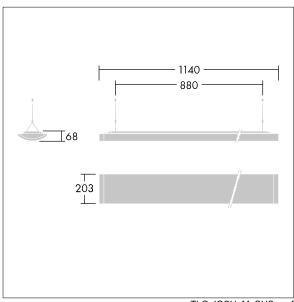

Dimensions: 1140 x 210 x 70 mm Luminaire input power: 42 W Luminaire luminous flux: 4600 lm Luminaire efficacy: 110 lm/W

weight: 4.3 kg

TLG\_IQSU\_M\_SUS.wmf

This product contains a light source of energy efficiency class D.