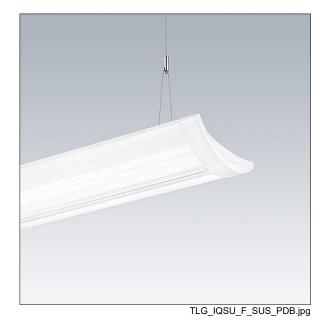

## **IQ Wave SP**

## 96629280 IQ SUSP S LED4900-830 HF ML3

## IQ Wave SP

A lightweight, Suspended, LED luminaire with MV Tech optic. Electronic, fixed output control gear. Class I electrical, IP20, IK05. Body, diffuser, frame and endcaps: polycarbonate finished in white (close to RAL9016). Gear tray: pre-coated white steel. Fitted with 3 core cable of 2, 5m length. Suspension wires included. Ceiling rose to be ordered separately. Complete with 3000K LED