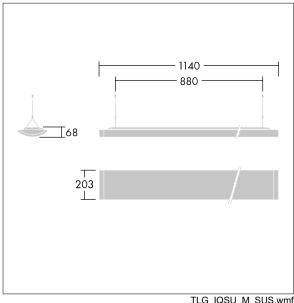

Dimensions: 1140 x 210 x 70 mm Luminaire input power: 61 W Luminaire luminous flux: 6250 lm Luminaire efficacy: 102 lm/W

weight: 4.3 kg

TLG\_IQSU\_M\_SUS.wmf

This product contains a light source of energy efficiency class D.