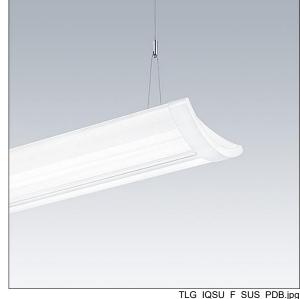

## IQ Wave SP

A lightweight, Suspended, LED luminaire with MV Tech optic. Electronic, fixed output control gear. Class I electrical, IP20, IK05. Body, diffuser, frame and endcaps: polycarbonate finished in white (close to RAL9016). Gear tray: pre-coated white steel. Fitted with 3 core cable of 2, 5m length. Suspension wires included. Ceiling rose to be ordered separately. Complete with 3000K LED

Dimensions: 1140 x 210 x 70 mm Luminaire input power: 61 W Luminaire luminous flux: 6250 lm Luminaire efficacy: 102 lm/W

weight: 4.3 kg

TLG\_IQSU\_M\_SUS.wmf

This product contains a light source of energy efficiency class D.