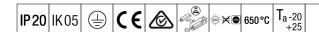

## IQ Wave SP

A lightweight, Suspended, LED luminaire with MV Tech optic. Electronic, fixed output control gear. Class I electrical, IP20, IK05. Body, diffuser, frame and endcaps: polycarbonate finished in white (close to RAL9016). Gear tray: pre-coated white steel. Fitted with 3 core cable of 2, 5m length. Suspension wires included. Ceiling rose to be ordered separately. Complete with 3000K LED