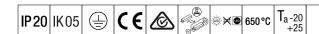

## IQ Wave SP

A lightweight, Suspended, LED luminaire with MV Tech optic. Electronic, fixed output control gear. Class I electrical, IP20, IK05. Body, diffuser, frame and endcaps: polycarbonate finished in white (close to RAL9016). Gear tray: pre-coated white steel. Fitted with 3 core cable of 2, 5m length. Suspension wires included. Ceiling rose to be ordered separately. Complete with 4000K LED