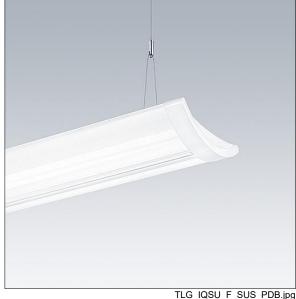

## IQ Wave SP

A lightweight, Suspended, LED luminaire with MV Tech optic. Electronic, fixed output control gear. Class I electrical, IP20, IK05. Body, diffuser, frame and endcaps: polycarbonate finished in white (close to RAL9016). Gear tray: pre-coated white steel. Fitted with 3 core cable of 2, 5m length. Suspension wires included. Ceiling rose to be ordered separately. Complete with 4000K LED