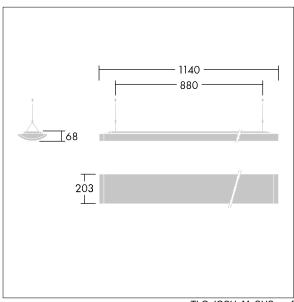

Dimensions: 1140 x 210 x 70 mm Luminaire input power: 61 W Luminaire luminous flux: 6700 lm Luminaire efficacy: 110 lm/W

weight: 4.3 kg

TLG\_IQSU\_M\_SUS.wmf

This product contains a light source of energy efficiency class D.