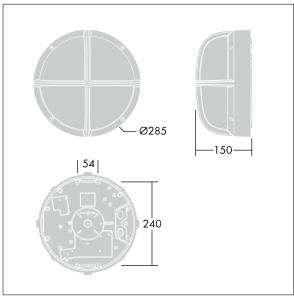

Dimensions: Ø285 x 150 mm Luminaire input power: 7 W

Weight: 3.43 kg

TLG\_EYKN\_M\_SML.wmf

This product contains a light source of energy efficiency class C.

All values marked with an \* are rated values. Thorn uses tried and tested components from leading suppliers, however there may be isolated instances of technology-related failures of individual LEDs during the rated product lifetime. International standards set the tolerance in initial flux and connected load at ±10%. Unless stated otherwise, the values apply to an ambient temperature of 25°C.