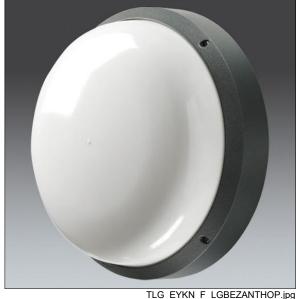

## EyeKon LED

Round, impact resistant LED bulkhead luminaire. Electronic, fixed output control gear. Class I electrical, IP65, IK10. Body: large size, die-cast aluminium (LM6), powder coated anthracite. Diffuser: opal polycarbonate with diecast aluminium bezel feature. Electrical connection via 3 x 2 x 2.5mm² terminal block. With integral motion sensor for corridor function control (master). Complete with 4000K **LED** 