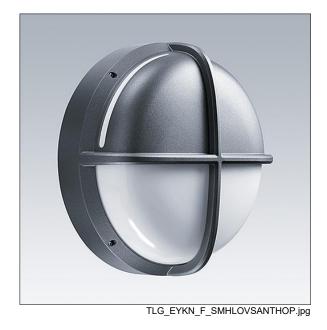

## EyeKon LED

Round, impact resistant LED bulkhead luminaire. Electronic, fixed output control gear. Class I electrical, IP65, IK10. Body: small size, die-cast aluminium (LM6), powder coated silver grey. Diffuser: opal polycarbonate with die-cast aluminium halo-visor feature. Electrical connection via 4 x 2 x 2.5mm² terminal block. With integral motion sensor for on/off control. Complete with 4000K LED