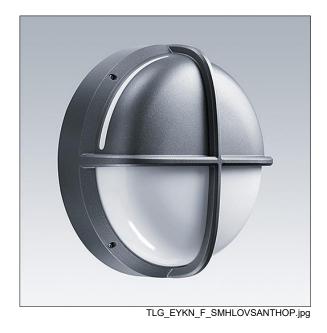

## EyeKon LED

Round, impact resistant LED bulkhead luminaire. Electronic, fixed output control gear. Class I electrical, IP65, IK10. Body: small size, die-cast aluminium (LM6), powder coated silver grey. Diffuser: opal polycarbonate with die-cast aluminium halo-visor feature. Electrical connection via 4 x 2 x 2.5mm² terminal block. With integral motion sensor for on/off control. Complete with 4000K LED