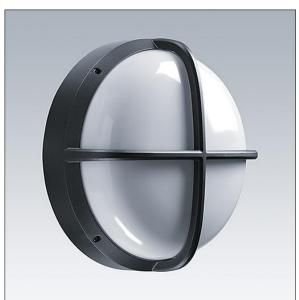

## EyeKon LED

Round, impact resistant LED bulkhead luminaire. Electronic, fixed output control gear with 3 hour, Self/DALI Addressable test, emergency lighting circuit. Class I electrical, IP65, IK10. Body: large size, die-cast aluminium (LM6), powder coated anthracite. Diffuser: opal polycarbonate with die-cast aluminium cross feature. Electrical connection via 6 x 2 x 2.5mm<sup>2</sup> terminal block. Complete with 4000K LED

Dimensions: Ø340 x 155 mm Luminaire input power: 11 W Weight: 3.46 kg

TLG\_EYKN\_F\_LGCRSANTHOP.jpg

THOF

This product contains a light source of energy efficiency class C.

All values marked with an \* are rated values. Thorn uses tried and tested components from leading suppliers, however there may be isolated instances of technology-related failures of individual LEDs during the rated product lifetime. International standards set the tolerance in initial flux and connected load at ±10%. Unless stated otherwise, the values apply to an ambient temperature of 25°C.