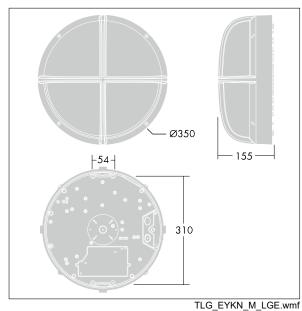

Dimensions: Ø340 x 155 mm Luminaire input power: 11 W Weight: 3.46 kg

TLG\_EYKN\_F\_LGCRSANTHOP.jpg

THOF

This product contains a light source of energy efficiency class C.

All values marked with an \* are rated values. Thorn uses tried and tested components from leading suppliers, however there may be isolated instances of technology-related failures of individual LEDs during the rated product lifetime. International standards set the tolerance in initial flux and connected load at ±10%. Unless stated otherwise, the values apply to an ambient temperature of 25°C.