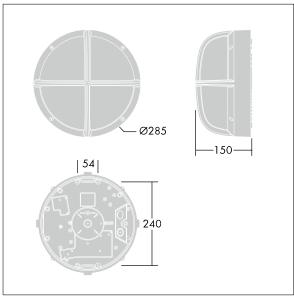

Dimensions: Ø285 x 150 mm Luminaire input power: 11 W

Weight: 3.2 kg

TLG\_EYKN\_M\_SML.wmf

This product contains a light source of energy efficiency class C.

All values marked with an \* are rated values. Thorn uses tried and tested components from leading suppliers, however there may be isolated instances of technology-related failures of individual LEDs during the rated product lifetime. International standards set the tolerance in initial flux and connected load at ±10%. Unless stated otherwise, the values apply to an ambient temperature of 25°C.