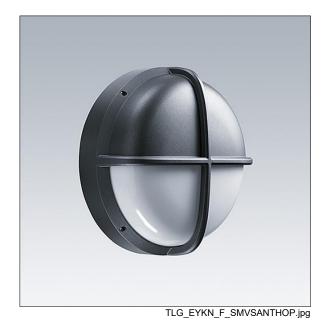

## EyeKon LED

Round, impact resistant LED bulkhead luminaire. Electronic, fixed output control gear with 3 hour, Self/DALI Addressable test, emergency lighting circuit. Class I electrical, IP65, IK10. Body: small size, die-cast aluminium (LM6), powder coated. Diffuser: opal polycarbonate with die-cast aluminium visor feature. Electrical connection via 6 x 2 x 2.5mm² terminal block. Complete with 4000K LED